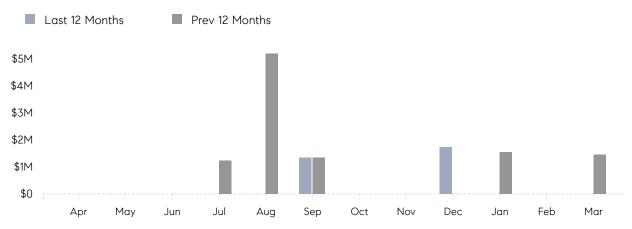

March 2023

# Hewlett Neck Market Insights

# Hewlett Neck

NASSAU, MARCH 2023

## **Property Statistics**

|               |               | Mar 2023 | Mar 2022    | % Change |
|---------------|---------------|----------|-------------|----------|
| Single-Family | # OF SALES    | 0        | 1           | 0.0%     |
|               | SALES VOLUME  | \$0      | \$1,450,000 | -        |
|               | AVERAGE PRICE | \$0      | \$1,450,000 | -        |
|               | AVERAGE DOM   | 0        | 255         | _        |

### Monthly Sales



### Monthly Total Sales Volume



# COMPASS



Compass makes no representations or warranties, express or implied, with respect to future market conditions or prices of residential product at the time the subject property or any competitive property is complete and ready for occupancy or with respect to any report, study, finding, recommendation or other information provided by Compass herein. Moreover, no warranty, express or implied, is made or should be assumed regarding the accuracy, adequacy, completeness, legality, reliability, merchantability or fitness for a particular purpose of any information, in part or whole, contained herein. All material is presented with the understanding that Compass shall not be deemed to provide legal, accounting or other professional services. This is not intended to solicit the purch