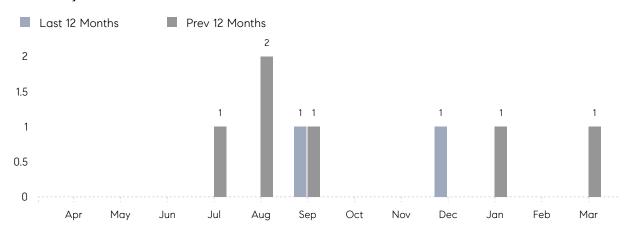

March 2023

# Hewlett Neck Market Insights

# Hewlett Neck

NASSAU, MARCH 2023

## **Property Statistics**

|               |               | Mar 2023 | Mar 2022    | % Change |
|---------------|---------------|----------|-------------|----------|
| Single-Family | # OF SALES    | 0        | 1           | 0.0%     |
|               | SALES VOLUME  | \$0      | \$1,450,000 | -        |
|               | AVERAGE PRICE | \$0      | \$1,450,000 | -        |
|               | AVERAGE DOM   | 0        | 255         | _        |

### Monthly Sales



### Monthly Total Sales Volume



# COMPASS



Compass makes no representations or warranties, express or implied, with respect to future market conditions or prices of residential product at the time the subject property or any competitive property is complete and ready for occupancy or with respect to any report, study, finding, recommendation or other information provided by Compass herein. Moreover, no warranty, express or implied, is made or should be assumed regarding the accuracy, adequacy, completeness, legality, reliability, merchantability or fitness for a particular purpose of any information, in part or whole, contained herein. All material is presented with the understanding that Compass shall not be deemed to provide legal, accounting or other professional services. This is